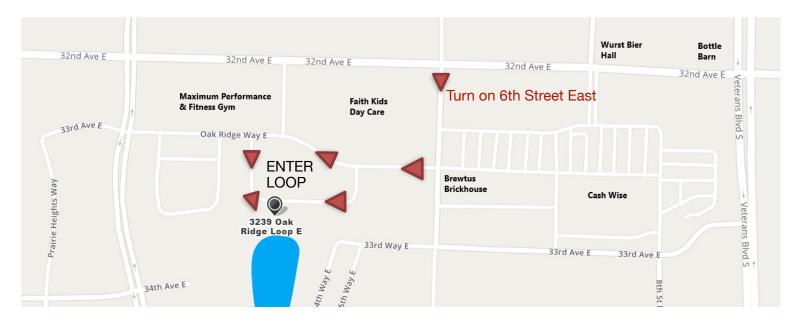

## Where is CLCEC?

Our building is not visible from the street. You must enter the business loop. Ignore construction.

3239 Oak Ridge Loop East, West Fargo, ND 58078 (701) 478-7199

- From 32nd Avenue East,
- Turn on 6th Street East (at the Oak Ridge sign),
- Take the first right to Oak Ridge Way (ignore any construction signs),
- Take the first or second left to enter Oak Ridge Loop (has two entry points- loop road),
- We're the building at the end of the road with large wood sign.

## **Helpful Tips**

We are located in the business park directly behind Maximum Performance Gym and Faith Hands Daycare on 32nd avenue. The business loop is not visible from any street. You will need to drive behind these businesses to see the area. It is a collection of individual businesses with new buildings under construction.